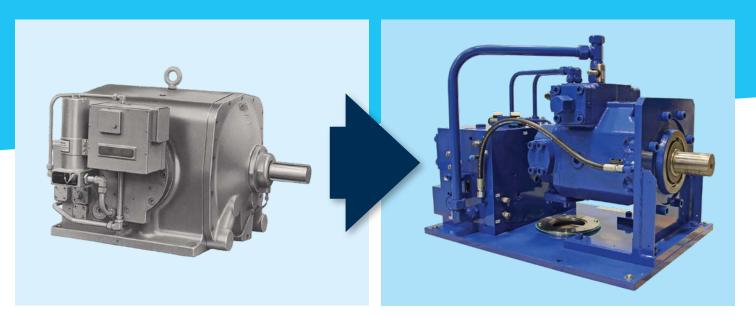

## Legacy Radial Piston Pump Replacement Program

- Better Efficiency = Increased Productivity
- Drop-in Replacement
- In stock

#### **KEY BENEFITS:**

- Direct Replacement shaft location, ports, and mounting flange match legacy pump for easy installation
- · Cost-effective to repair
- Industry-leading Rexroth axial piston pump technology
- For use with ISO VG46 to VG100 fluids
- For "1-way" or "2-way" replacements
- Operation at 900 rpm standard or 1200 rpm for reduced dead cycle time
- Readily supported nationwide (application engineering, field service, spare parts, and factory repair service)

**New Hydraulic** 

Drive

### **Legacy Pump and System**