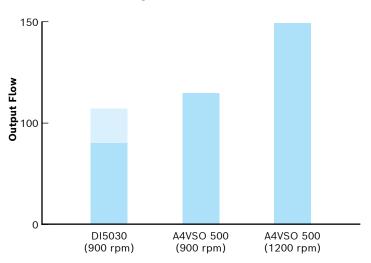

#### **Performance Comparison**

**Note:** System evaluation is required to confirm key application details such as fluid cleanliness, viscosity, reservoir mounting details, suction conditions, control system integration, etc.